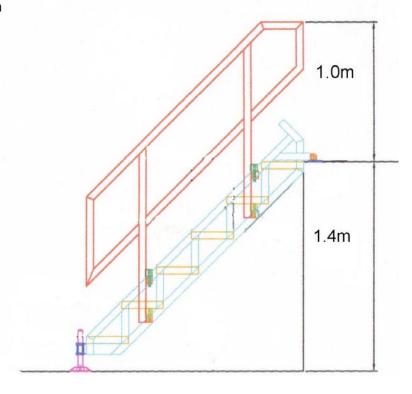

## **DIMENSIONS**

- The height from ground to top step is 1.4m (when stage is erected on level ground)
- The overall height from ground to top of handrail is 2.4m
- The tread width is 725mm